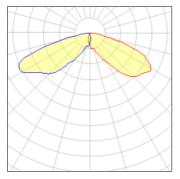

## Light output 1 (integrated)

| Lamp type          | LED     | CCT         | 5700 K |
|--------------------|---------|-------------|--------|
| Nominal lamp power | 129 W   | CRI         | 70     |
| Total flux         | 9839 lm | LOR         | 100%   |
| Luminous efficacy  | 76 lm/W | Total power | 129 W  |