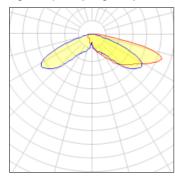

## Light output 1 (integrated)

| Lamp type          | LED      | CCT         | 3000 K |
|--------------------|----------|-------------|--------|
| Nominal lamp power | 113 W    | CRI         | 70     |
| Total flux         | 10943 lm | LOR         | 100%   |
| Luminous efficacy  | 97 lm/W  | Total power | 113 W  |