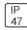

## Product data sheet

PMM MESA PMM-SA2C-730-U-SL4 COOPER LIGHTING







Die-cast aluminum housing and door, Lumens packages ranging from 3,000 - 29,000 lumens, Choice of 13 high-efficiency, patented AccuLED Optics™, Base casting slip fits over a standard 3" O.D. tenon, Wall, single and dual-mount configurations available, 10kV/10vkA surge protection standard, LED fixture features a five-year warranty

## Light output 1 (integrated)



| Lamp type          | LED      | CCT         | 3000 K |
|--------------------|----------|-------------|--------|
| Nominal lamp power | 113 W    | CRI         | 70     |
| Total flux         | 10943 lm | LOR         | 100%   |
| Luminous efficacy  | 97 lm/W  | Total power | 113 W  |

Mounting mode

Wall mounted

Shape and measurements

Height: 0.39 in Diameter: 6.00 in

Adjustability

Fixed

Electric

System power: 113 W

Prot