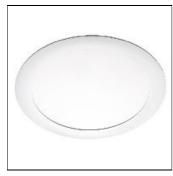

## Product data sheet

SENSE 495 MATT WHITE 33W LED 3000K RA>80 DALI 5046212296

SG ARMATUREN

Light distribution Direct Light technic LED (not exchangeable) 33W 3000K or 4000K Ra>80 SDCM: 4 L80/B20 >50,000 hrs at Ta=25°C Control/Dimming Phase cut-off DALI Protection Class II IP40 Energy and approvals A++ CE Materials and finish Housing: Aluminium Colour: Matt white (RAL 9003) Optics: PMMA Polymethylmethacrylat Mounting/Connection Recessed

Mounting mode

Ceiling recessed

Shape and measurements

Length: 19.49 in Width: 19.49 in Height: 0.79 in

Adjustability

Fixed

Design

Color of housing: White