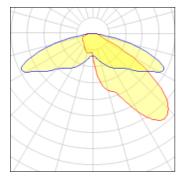

### Light output 1 (integrated)

| Lamp type          | LED      | CCT         | 2200 K |
|--------------------|----------|-------------|--------|
| Nominal lamp power | 34 W     | CRI         | 70     |
| Total flux         | 3737 lm  | LOR         | 100%   |
| Luminous efficacy  | 110 lm/W | Total power | 34 W   |