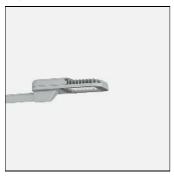

# Product data sheet

POWERMISSION 2 STREET LIGHTING LUMINAIRES PO29-GP041-ME-W40

LIGMAN

- Lamp LED - CRI Ra > 80 - MacAdam Ellipse 3 SDCM - Colour 3000K , 4000K - Die-cast aluminium housing pre-treated before powder coating ensuring high corrosion resistance - Thermal heat dissipation body - Stainless steel fasteners in grade 316 - Durable silicone rubber gasket - Clear, impact-resistant, toughened glass diffuser - Surge protection 10 kV