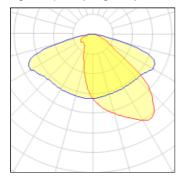

## Light output 1 (integrated)

| Lamp type          | LED      | CCT         | 4032 K |
|--------------------|----------|-------------|--------|
| Nominal lamp power | 37.4 W   | CRI         | 80     |
| Total flux         | 4773 lm  | LOR         | 100%   |
| Luminous efficacy  | 128 lm/W | Total power | 37.4 W |