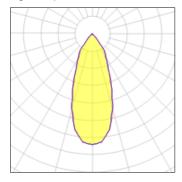

#### Light output 1

#### Mounting mode

Ceiling recessed

| <b>1 x LED</b><br>Nominal lamp power<br>Lamp flux<br>Luminous efficacy<br>CCT<br>CRI | 13.4 W<br>1018 lm<br>66 lm/W<br>4000 K<br>90 | LOR<br>Total flux<br>Total power | 87%<br>883 lm<br>13.4 W |
|--------------------------------------------------------------------------------------|----------------------------------------------|----------------------------------|-------------------------|
| <b>1 x LED</b><br>Nominal lamp power<br>Lamp flux<br>Luminous efficacy<br>CCT<br>CRI | 6.2 W<br>630 lm<br>88 lm/W<br>4000 K<br>90   | LOR<br>Total flux<br>Total power | 87%<br>546 lm<br>6.2 W  |
| <b>1 x LED</b><br>Nominal lamp power<br>Lamp flux<br>Luminous efficacy<br>CCT<br>CRI | 9.2 W<br>792 lm<br>75 lm/W<br>4000 K<br>90   | LOR<br>Total flux<br>Total power | 87%<br>687 lm<br>9.2 W  |