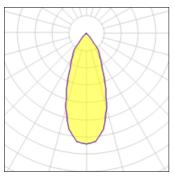

# Product data sheet

# SMART KUP 115 ADJUSTABLE LED GE 4000K FLOOD BLACK STRUC 12791832

MODULAR





Smart lighting family Smart Cake, Smart Lotis and Smart Kup form a new generation of spotlights which combine technical ingenuity with timeless design. This family's styling is based on our most popular designs. In concrete terms, the fittings consist of a module which can be combined with one of three trims to suit your requirements. The new spotlights can be combined with Smart Mask or Smart surface box to form the perfect solution for any interior. What you get is a LED module with a different finish. The design of the Smart Kup looks like a flaring cylinder.

#### Light output 1







#### Mounting mode

Ceiling recessed

| <b>1 x LED</b><br>Nominal lamp power<br>Lamp flux<br>Luminous efficacy<br>CCT<br>CRI | 13.4 W<br>1018 lm<br>66 lm/W<br>4000 K<br>90 | LOR<br>Total flux<br>Total power | 87%<br>883 lm<br>13.4 W |
|--------------------------------------------------------------------------------------|----------------------------------------------|----------------------------------|-------------------------|
| <b>1 x LED</b><br>Nominal lamp power<br>Lamp flux<br>Luminous efficacy<br>CCT<br>CRI | 6.2 W<br>630 lm<br>88 lm/W<br>4000 K<br>90   | LOR<br>Total flux<br>Total power | 87%<br>546 lm<br>6.2 W  |
| <b>1 x LED</b><br>Nominal lamp power<br>Lamp flux<br>Luminous efficacy<br>CCT<br>CRI | 9.2 W<br>792 lm<br>75 lm/W<br>4000 K<br>90   | LOR<br>Total flux<br>Total power