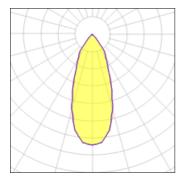

#### Light output 1

#### Mounting mode

Ceiling recessed

| <b>1 x LED</b><br>Nominal lamp power<br>Lamp flux<br>Luminous efficacy<br>CCT<br>CRI | 13.4 W<br>1018 lm<br>66 lm/W<br>4000 K<br>90 | LOR<br>Total flux<br>Total power | 87%<br>883 lm<br>13.4 W |
|--------------------------------------------------------------------------------------|----------------------------------------------|----------------------------------|-------------------------|
| <b>1 x LED</b><br>Nominal lamp power<br>Lamp flux<br>Luminous efficacy<br>CCT<br>CRI | 6.2 W<br>630 lm<br>88 lm/W<br>4000 K<br>90   | LOR<br>Total flux<br>Total power | 87%<br>546 lm<br>6.2 W  |
| <b>1 x LED</b><br>Nominal lamp power<br>Lamp flux<br>Luminous efficacy<br>CCT<br>CRI | 9.2 W<br>792 lm<br>75 lm/W<br>4000 K<br>90   | LOR<br>Total flux<br>Total power | 87%<br>687 lm<br>9.2 W  |