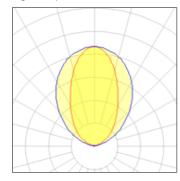

## Light output 1

## 120 x LED

| Nominal lamp power | 0.125 W | LOR         | 71%     |
|--------------------|---------|-------------|---------|
| Lamp flux          | 19 lm   | ULOR        | 71%     |
| Luminous efficacy  | 81 lm/W | Total flux  | 1628 lm |
| CCT                | 4000 K  | Total power | 20 W    |
| CRI                | 80      |             |         |