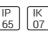

# Product data sheet

SMALL SIROCCO OPTIC - FLOOD LIGHT / BI-SYMMETRIC 2241-C-4-671-XX

UNILAMP









Description SIROCCO is a family of floodlight, surface washer and area lighting. Two types of light distribution, asymmetric and bi-symmetric. Available with a range of mounting accessories including ground mount base, pole top mount, and wall/pole mounting arm. It is designed to operate with the high lumen output LED light source. Reflectors for SIROCCO have been engineered utilizing the latest technology and software for maximum performance. A calibrated aiming unit provides accuracy of light distribution on any surface or structure. SIROCCO is suitable to illuminate medium to large size objects or areas such as signage boards, building facades, parking lots, public parks, pedestrian, small streets and squares. Galvanized steel pole and anchor unit for concrete foundation are also av