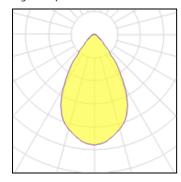

cts or areas such as signage boards, building facades, parking lots, public parks, pedestrian, small streets and squares. Galvanized steel pole and anchor unit for concrete foundation are also available. SPEC • Designed, Manufactured and Tested according to IEC 60598-1, IEC 60598-2-1 and VDE regulations. • LM6 Die Cast Aluminium body. • Stainless steel screws. • Nano Ceramic surface conversion. • Double layer coating. • Safety glass cover. • Post-cured silicone gasket. • High quality LED module and driver. • Anodized aluminium reflector. • Adjustable optic. • GFR PA6.6 Terminal block. • M16 cable gland or weather proof grommet. • Pole light and flood light pre-wired with outdoor cable. • Installation work has to be carried on according to the enclosed product manual.

#### Light output 1



| 1 x LED            |
|--------------------|
| Nominal lamp power |
| Lamp flux          |
| Luminous efficacy  |
| CCT                |
| CRI                |

| 72 W     |
|----------|
| 8460 lm  |
| 118 lm/W |
| 3000 K   |
| 80       |
|          |

LOR 85%
Total flux 7158 lm
Total power 80 W

### Mounting mode

Standing / Bollard, Floor mounted

## Shape and measurements

Length: 1.50 in Width: 10.63 in Height: 6.30 in

# Adjustability

Free

#### Electric

System power: 80 W Controller: Dimmable 1..10V Appliance Class: I

#### Protection

IP: 65 IK: 07