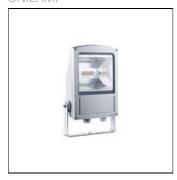

# Product data sheet

SMALL SIROCCO OPTIC - FLOOD LIGHT / BI-SYMMETRIC 2241-C-4-671-XX

UNILAMP

Description SIROCCO is a family of floodlight, surface washer and area lighting. Two types of light distribution, asymmetric and bi-symmetric. Available with a range of mounting accessories including ground mount base, pole top mount, and wall/pole mounting arm. It is designed to operate with the high lumen output LED light source. Reflectors for SIROCCO have been engineered utilizing the latest technology and software for maximum performance. A calibrated aiming unit provides accuracy of light distribution on any surface or structure. SIROCCO is suitable to illuminate medium to large size objects or areas such as signage boards, building facades, parking lots, public parks, pedestrian, small streets and squares. Galvanized steel pole and anchor unit for concrete foundation are also available. SPEC • Designed, Manufactured and Tested according to IEC 60598-1, IEC 60598-2-1 and VDE regulations. • LM6 Die Cast Aluminium body. • Stainless steel screws. • Nano Ceramic surface conversion. • Double layer coating. • Safety glass cover. • Post-cured silicone gasket. • High quality LED module and driver. • Anodized aluminium reflector. • Adjustable optic. • GFR PA6.6 Terminal block. • M16 cable gland or weather proof grommet. • Pole light and flood light pre-wired with outdoor cable. • Installation work has to be carried on according to the enclosed product manual.

## Shape and measurements

Length: 1.50 in Width: 10.63 in Height: 6.30 in