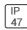

## Product data sheet

LXF/LXT LEXINGTON HID/LED LXF.LXT-PA1-100-730-U-T4W-FL

COOPER LIGHTING







Aluminum housing, top, and base, Greater than 98% life at 60,000 hours ( $40^{\circ}$ C) (LED), Up to 140 lumens per watt, Lumen packages ranging from 2,000 – 11,000 lumens, Self-aligning pole-top fitter fits 2-3/8" and 3" O.D. tenons, Optional NEMA photocontrol receptacle, Five-year warranty (LED)

## Light output 1 (integrated)



| Lamp type          | LED     | CCT         | 3000 K |
|--------------------|---------|-------------|--------|
| Nominal lamp power | 96 W    | CRI         | 70     |
| Total flux         | 8379 lm | LOR         | 100%   |
| Luminous efficacy  | 87 lm/W | ULOR        | 9%     |
|                    |         | Total power | 96 W   |

Mounting mode

Pole top mounted

Shape and measurements

Height: 10.00 in Diameter: 14.00 in

Adjustability

Fixed

Electric