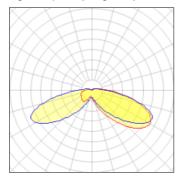

## Light output 1 (integrated)

| Lamp type          | LED     | CCT         | 3000 K |
|--------------------|---------|-------------|--------|
| Nominal lamp power | 96 W    | CRI         | 70     |
| Total flux         | 8379 lm | LOR         | 100%   |
| Luminous efficacy  | 87 lm/W | ULOR        | 9%     |
|                    |         | Total power | 96 W   |