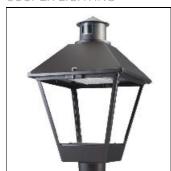

## Product data sheet

LXF/LXT LEXINGTON HID/LED LXF.LXT-PA1-100-730-U-T4W-FL

COOPER LIGHTING

Aluminum housing, top, and base, Greater than 98% life at 60,000 hours ( $40^{\circ}$ C) (LED), Up to 140 lumens per watt, Lumen packages ranging from 2,000 – 11,000 lumens, Self-aligning pole-top fitter fits 2-3/8" and 3" O.D. tenons, Optional NEMA photocontrol receptacle, Five-year warranty (LED)

Mounting mode

Pole top mounted

Shape and measurements

Height: 10.00 in Diameter: 14.00 in

Adjustability

Fixed

Electric

System power: 96 W