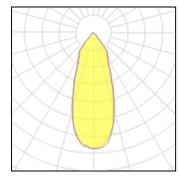

## Light output 1

| 1 x LED            |         |
|--------------------|---------|
| Nominal lamp power | 23.6 W  |
| Lamp flux          | 1943 lm |
| Luminous efficacy  | 79 lm/W |
| CCT                | 2700 K  |
| CRI                | 90      |

| LOR         | 96%     |
|-------------|---------|
| Total flux  | 1872 lm |
| Total power | 23.6 W  |
|             |         |
|             |         |

| 1 x LED            |         |             |
|--------------------|---------|-------------|
| Nominal lamp power | 11 W    | LOR         |
| Lamp flux          | 1065 lm | Total flux  |
| Luminous efficacy  | 93 lm/W | Total power |
| CCT                | 2700 K  |             |
| CRI                | 90      |             |

| 1 x LED            |         |             |         |
|--------------------|---------|-------------|---------|
| Nominal lamp power | 16.25 W | LOR         | 96%     |
| Lamp flux          | 1461 lm | Total flux  | 1408 lm |
| Luminous efficacy  | 87 lm/W | Total power | 16.25 W |
| CCT                | 2700 K  |             |         |
| CRI                | 90      |             |         |