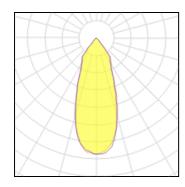

## Light output 1

| 1 x LED            |         |
|--------------------|---------|
| Nominal lamp power | 23.6 W  |
| Lamp flux          | 1943 lm |
| Luminous efficacy  | 79 lm/W |
| CCT                | 2700 K  |
| CRI                | 90      |

| LOR         | 96%     |
|-------------|---------|
| Total flux  | 1872 lm |
| Total power | 23.6 W  |
|             |         |
|             |         |

| 1 x LED            |         |             |
|--------------------|---------|-------------|
| Nominal lamp power | 11 W    | LOR         |
| Lamp flux          | 1065 lm | Total flux  |
| Luminous efficacy  | 93 lm/W | Total power |
| CCT                | 2700 K  |             |
| CRI                | 90      |             |

| 1 x LED            |         |             |         |
|--------------------|---------|-------------|---------|
| Nominal lamp power | 16.25 W | LOR         | 96%     |
| Lamp flux          | 1461 lm | Total flux  | 1408 lm |
| Luminous efficacy  | 87 lm/W | Total power | 16.25 W |
| CCT                | 2700 K  |             |         |
| CRI                | 90      |             |         |