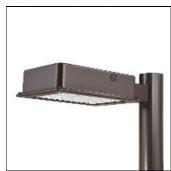

## Product data sheet

RV RIDGEVIEW LED LDRV-SL4-E02-E-HSS

**COOPER LIGHTING** 

One-piece, die-cast aluminum housing can be pole or wall-mounted, Optical design creates consistent distribution and scalability, Choice of 12 high-efficiency, patented AccuLED Optics™, Standard in 4000K (+/- 275K) CCT and nominal 70 CRI, Suitable for operation in -40°C to 40°C ambient environments, 120-277V 50/60Hz, 347V 60Hz or 480V 60Hz operation, Proprietary circuit module withstands 10kV of transient line surge, Optional battery pack and bi-level switching, Five-year warranty

Mounting mode

Pole top mounted

Shape and measurements

Length: 2.04 in Width: 12.00 in Height: 1.20 in

Adjustability

Fixed

Electric

System power: 52.1 W