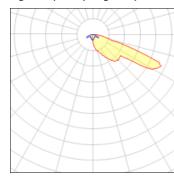

## Light output 1 (integrated)

| Lamp type          | LED     | CCT         | 3000 K |
|--------------------|---------|-------------|--------|
| Nominal lamp power | 52.1 W  | CRI         | 75     |
| Total flux         | 3947 lm | LOR         | 100%   |
| Luminous efficacy  | 76 lm/W | Total power | 52.1 W |