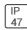

## Product data sheet

LXF/LXT LEXINGTON HID/LED LXF.LXT-PA1-100-760-U-T2U

COOPER LIGHTING







Aluminum housing, top, and base, Greater than 98% life at 60,000 hours ( $40^{\circ}$ C) (LED), Up to 140 lumens per watt, Lumen packages ranging from 2,000 – 11,000 lumens, Self-aligning pole-top fitter fits 2-3/8" and 3" O.D. tenons, Optional NEMA photocontrol receptacle, Five-year warranty (LED)

## Light output 1 (integrated)



| Lamp type          | LED      | CCT         | 5700 K |
|--------------------|----------|-------------|--------|
| Nominal lamp power | 96 W     | CRI         | 70     |
| Total flux         | 10139 lm | LOR         | 100%   |
| Luminous efficacy  | 106 lm/W | Total power | 96 W   |

Mounting mode

Pole top mounted

Shape and measurements

Height: 0.39 in Diameter: 14.00 in

Adjustability

Fixed

Electric

System power: 96 W

Protection

IP: 47