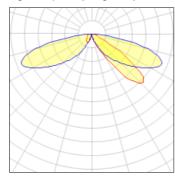

## Light output 1 (integrated)

| Lamp type          | LED      | CCT         | 5700 K |
|--------------------|----------|-------------|--------|
| Nominal lamp power | 96 W     | CRI         | 70     |
| Total flux         | 10139 lm | LOR         | 100%   |
| Luminous efficacy  | 106 lm/W | Total power | 96 W   |