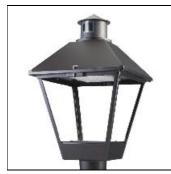

## Product data sheet

LXF/LXT LEXINGTON HID/LED LXF.LXT-PA1-100-760-U-T2U

COOPER LIGHTING

Aluminum housing, top, and base, Greater than 98% life at 60,000 hours ( $40^{\circ}$ C) (LED), Up to 140 lumens per watt, Lumen packages ranging from 2,000 – 11,000 lumens, Self-aligning pole-top fitter fits 2-3/8" and 3" O.D. tenons, Optional NEMA photocontrol receptacle, Five-year warranty (LED)