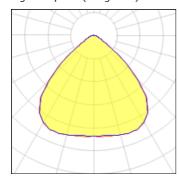

## Light output 1 (integrated)

| Lamp type          |     |
|--------------------|-----|
| Nominal lamp power | 100 |
| Total flux         | 181 |
| Luminous efficacy  | 176 |

| CCT         | 4000 K     |
|-------------|------------|
| CRI         | 80         |
| LOR         | 100%       |
| Total power | 103.4 W    |
|             | CRI<br>LOR |