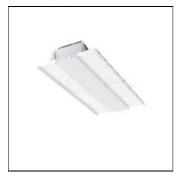

## Product data sheet

FLIGHT SPORT VITALITY FVSWY24K

WHITECROFT

Surface or suspended IK10 impact protected LED luminaire with extruded aluminium LED housing and clear polycarbonate lens optics.

Supplied with first fix bracket and plug connector for easy installation. The LED module is easily replaced without tools for simple future upgrades and replacement ensuring a sustainable lighting solution. Materials and manufacturing facility independently accredited by Cradle to Cradle TM Products Innovation Institute - as Whitecroft Lighting FLIGHT SPORT VITALITY

Mounting mode

Pendant

Shape and measurements

Length: 8.98 in Width: 22.95 in Height: 2.94 in

Adjustability

Fixed

Electric

System power: 103.4 W