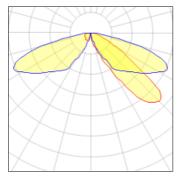

IP 47

Light output 1 (integrated)

| Lamp type          | LED      | CCT         | 3000 K |
|--------------------|----------|-------------|--------|
| Nominal lamp power | 21 W     | CRI         | 70     |
| Total flux         | 2502 lm  | LOR         | 100%   |
| Luminous efficacy  | 119 lm/W | Total power | 21 W   |