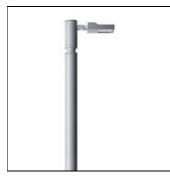

# Product data sheet

ATHLON OPTIC AREA LIGHT / SINGLE SIDED 7257-K-5-898-XX

UNILAMP

ATHLON is a series of mini floodlights with wide beam asymmetrical and bi-symmetrical light distribution. It operates with High Power LED module which is attached on aluminium body as a heat sink. The Alanod Miro reflectors used in this luminaire are designed by Photopia high-end lighting engineering software. The calibrated aiming unit provides accuracy of the light distribution on the illuminated surface. The range of accessories such as ground mount spike, tree strap and pole clamping unit makes it a dynamic floodlight choice. ATHLON is suitable to light up small to medium sized objects or areas such as signage boards, ceiling, building facades, etc.

## Mounting mode

Pole top mounted, Pole integrated

#### Shape and measurements

Length: 6.87 in Width: 4.13 in Height: 9.23 in

#### Adjustability

Rotatable, Tiltable