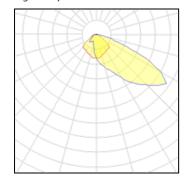

#### Light output 1

| 1 x LED            |
|--------------------|
| Nominal lamp power |
| Lamp flux          |

Luminous efficacy CCT

CRI

# 25 W 3090 lm

124 lm/W 4000 K 80 LOR
Total flux
Total power

72% 2221 lm 28 W