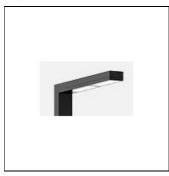

# Product data sheet

LIGHT LINEAR PT 4 STREET AND AREA LUMINAIRES LI-21172-LC-T3-W40

LIGMAN

- Lamp LED - CRI Ra > 80 - MacAdam Ellipse 3 SDCM - Colour 3000K and 4000K - Die-cast aluminium housing and extruded aluminium column pre-treated before powder coating ensuring high corrosion resistance - Stainless steel fasteners in grade 316 - Durable silicone rubber gasket - Clear toughened glass - Maximum wind load resistance is 100 km/h - Surge protection 10 kV

## Shape and measurements

Length: 39.37 in Width: 5.91 in Height: 3.54 in Weight: 29.5 kg

#### Design

Color of housing: Black, White, Silver gray