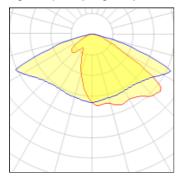

## Light output 1 (integrated)

| Lamp type          | LED      | CCT         | 4032 K |
|--------------------|----------|-------------|--------|
| Nominal lamp power | 105 W    | CRI         | 80     |
| Total flux         | 11702 lm | LOR         | 100%   |
| Luminous efficacy  | 111 lm/W | Total power | 105 W  |

#### Glare protection

Glare protection: UGR < 19