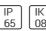

# Product data sheet

LIGHT LINEAR PT 4 STREET AND AREA LUMINAIRES LI-21172-LC-T3-W40

LIGMAN









- Lamp LED - CRI Ra > 80 - MacAdam Ellipse 3 SDCM - Colour 3000K and 4000K - Die-cast aluminium housing and extruded aluminium column pre-treated before powder coating ensuring high corrosion resistance - Stainless steel fasteners in grade 316 - Durable silicone rubber gasket - Clear toughened glass - Maximum wind load resistance is 100 km/h - Surge protection 10 kV

## Light output 1 (integrated)



| Lamp type          | LED      | CCT         | 4032 K |
|--------------------|----------|-------------|--------|
| Nominal lamp power | 105 W    | CRI         | 80     |
| Total flux         | 11702 lm | LOR         | 100%   |
| Luminous efficacy  | 111 lm/W | Total power | 105 W  |

#### Mounting mode

Standing / Bollard, Pole top mounted

## Shape and measurements

Length: 39.37 in Widt