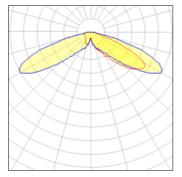

### Light output 1 (integrated)

| Lamp type          | LED      | CCT         | 2700 K |
|--------------------|----------|-------------|--------|
| Nominal lamp power | 113 W    | CRI         | 70     |
| Total flux         | 10302 lm | LOR         | 100%   |
| Luminous efficacy  | 91 lm/W  | Total power | 113 W  |