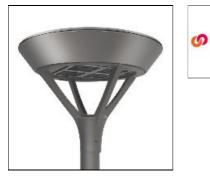

## PMM MESA PMM-SA2C-727-U-T3 COOPER LIGHTING

Die-cast aluminum housing and door, Lumens packages ranging from 3,000 - 29,000 lumens, Choice of 13 high-efficiency, patented AccuLED Optics™, Base casting slip fits over a standard 3" O.D. tenon, Wall, single and dual-mount configurations available, 10kV/10vkA surge protection standard, LED fixture features a five-year warranty