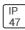

## Product data sheet

LXF/LXT LEXINGTON HID/LED LXF.LXT-PA1-40-722-U-T4W-A

COOPER LIGHTING







Aluminum housing, top, and base, Greater than 98% life at 60,000 hours ( $40^{\circ}$ C) (LED), Up to 140 lumens per watt, Lumen packages ranging from 2,000 – 11,000 lumens, Self-aligning pole-top fitter fits 2-3/8" and 3" O.D. tenons, Optional NEMA photocontrol receptacle, Five-year warranty (LED)

## Light output 1 (integrated)



| Lamp type          | LED     | CCT         | 2200 K |
|--------------------|---------|-------------|--------|
| Nominal lamp power | 40 W    | CRI         | 70     |
| Total flux         | 3497 lm | LOR         | 100%   |
| Luminous efficacy  | 87 lm/W | ULOR        | 4%     |
|                    |         | Total nower | 40 W   |

Mounting mode

Pole top mounted

Shape and measurements

Height: 10.00 in Diameter: 14.00 in

Adjustability

Fixed

Electric