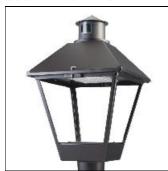

## Product data sheet

LXF/LXT LEXINGTON HID/LED LXF.LXT-PA1-40-722-U-T4W-A

COOPER LIGHTING

Aluminum housing, top, and base, Greater than 98% life at 60,000 hours ( $40^{\circ}$ C) (LED), Up to 140 lumens per watt, Lumen packages ranging from 2,000 – 11,000 lumens, Self-aligning pole-top fitter fits 2-3/8" and 3" O.D. tenons, Optional NEMA photocontrol receptacle, Five-year warranty (LED)

Mounting mode

Pole top mounted

Shape and measurements

Height: 10.00 in Diameter: 14.00 in

Adjustability

Fixed

Electric

System power: 40 W