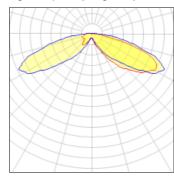

## Light output 1 (integrated)

| Lamp type          | LED     | CCT         | 2200 K |
|--------------------|---------|-------------|--------|
| Nominal lamp power | 40 W    | CRI         | 70     |
| Total flux         | 3497 lm | LOR         | 100%   |
| Luminous efficacy  | 87 lm/W | ULOR        | 4%     |
|                    |         | Total nower | 40 W   |