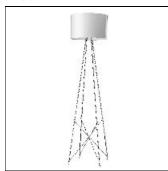

# Product data sheet

RAY F1 DIFF.METAL.BCO F5916009

FLOS

Floor lamp providing diffused lighting. Steel tube (10 mm diam.) structure, welded, brushed and chrome-plated. Diffuser support disk in diecast, polished and chrome-plated Zamak alloy. Injection-molded PA6 (nylon) lamp-cover. Color: white. Injection-molded PC (polycarbonate) inner diffuser. Color: 3% opal. Injection-molded elastic PVC (polyvinylchloride) feet. Lathe-shaped aluminum diffusers, painted white on the inside, and shiny white or black on the outside or gray-colored, blown and overlaid glass with glossy external finish. Resistive dimmer wired on cord for 0-100% light adjustment. Power cord with black PVC/PVC (flat) sheath (1500 mm). Net weight glass diffuser 8 kg metal diffuser 5 kg.

#### Shape and measurements

Length: 16.52 in Width: 16.52 in Height: 50.58 in