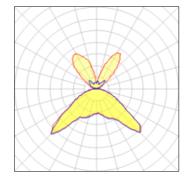

#### 1 x Halogen low voltage lamp without reflector

| Nominal lamp power | 150 W   | Socket      | E27     |
|--------------------|---------|-------------|---------|
| Lamp flux          | 2500 lm | LOR         | 41%     |
| Luminous efficacy  | 7 lm/W  | ULOR        | 13%     |
| CCT                | 2821 K  | Total flux  | 1036 lm |
| CRI                | 99      | Total power | 150 W   |