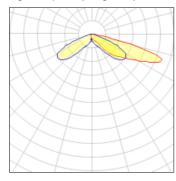

## Light output 1 (integrated)

| Lamp type          | LED     | CCT         | 5000 K |
|--------------------|---------|-------------|--------|
| Nominal lamp power | 113 W   | CRI         | 70     |
| Total flux         | 9238 lm | LOR         | 100%   |
| Luminous efficacy  | 82 lm/W | Total power | 113 W  |