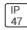

## Product data sheet

PMM MESA PMM-SA2C-750-U-T4FT-HSS COOPER LIGHTING







Die-cast aluminum housing and door, Lumens packages ranging from 3,000 - 29,000 lumens, Choice of 13 high-efficiency, patented AccuLED Optics™, Base casting slip fits over a standard 3" O.D. tenon, Wall, single and dual-mount configurations available, 10kV/10vkA surge protection standard, LED fixture features a five-year warranty

## Light output 1 (integrated)



| Lamp type          | LED     | CCT         | 5000 K |
|--------------------|---------|-------------|--------|
| Nominal lamp power | 113 W   | CRI         | 70     |
| Total flux         | 9238 lm | LOR         | 100%   |
| Luminous efficacy  | 82 lm/W | Total power | 113 W  |

Mounting mode

Wall mounted

Shape and measurements

Height: 0.39 in Diameter: 6.00 in

Adjustability

Fixed

Electric

System power: 113 W

Protectio