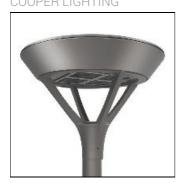

## Product data sheet

PMM MESA PMM-SA2C-750-U-T4FT-HSS COOPER LIGHTING

Die-cast aluminum housing and door, Lumens packages ranging from 3,000 - 29,000 lumens, Choice of 13 high-efficiency, patented AccuLED Optics™, Base casting slip fits over a standard 3" O.D. tenon, Wall, single and dual-mount configurations available, 10kV/10vkA surge protection standard, LED fixture features a five-year warranty

Mounting mode

Wall mounted

Shape and measurements

Height: 0.39 in Diameter: 6.00 in

Adjustability

Fixed

Electric

System power: 113 W