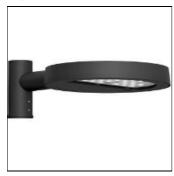

# Product data sheet

STEAMER STREET AND AREA LUMINAIRES SE-90032-LC-EW-W40

LIGMAN

- Lamp LED - CRI Ra > 80 - MacAdam Ellipse 3 SDCM - Colour 3000K , 4000K - Die-cast aluminium housing pre-treated before powder coating ensuring high corrosion resistance - Stainless steel fasteners in grade 316 - Durable silicone rubber gasket - Clear toughened glass - Surge protection 10 kV

### Mounting mode

Wall mounted

### Shape and measurements

Height: 4.13 in Diameter: 22.83 in Weight: 16.1 kg

### Design

Color of housing: Black, White, Silver gray