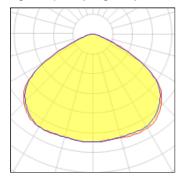

# Product data sheet

STEAMER STREET AND AREA LUMINAIRES SE-90032-LC-EW-W40

LIGMAN











- Lamp LED - CRI Ra > 80 - MacAdam Ellipse 3 SDCM - Colour 3000K , 4000K - Die-cast aluminium housing pre-treated before powder coating ensuring high corrosion resistance - Stainless steel fasteners in grade 316 - Durable silicone rubber gasket - Clear toughened glass - Surge protection 10 kV

## Light output 1 (integrated)



| Lamp type          | LED      | CCT         | 4032 K |
|--------------------|----------|-------------|--------|
| Nominal lamp power | 209 W    | CRI         | 80     |
| Total flux         | 28291 lm | LOR         | 100%   |
| Luminous efficacy  | 135 lm/W | Total power | 209 W  |

### Mounting mode

Wall mounted

### Shape and measurements

Height: 4.13 in Diameter: 22.83 in Weight: 16.1 kg

## Adjustability

Free

### Design

Color of housing: Black, White, Silver gray

## Glare protection

Glare protection: UGR < 19

### Electric

System power: 209 W Voltage: 230 V AC Ballast: ECG

Controller: Dimmable 1..10V, DALI

Appliance Class: I

## Protection

IP: 66 IK: 08

Surface temperature: 40°C