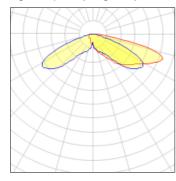

## Light output 1 (integrated)

| Lamp type          | LED      | CCT         | 3000 K |
|--------------------|----------|-------------|--------|
| Nominal lamp power | 166 W    | CRI         | 70     |
| Total flux         | 16150 lm | LOR         | 100%   |
| Luminous efficacy  | 97 lm/W  | Total power | 166 W  |