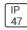

## Product data sheet

MSA MESA LED MSA-SA3C-730-U-SL4







Die-cast aluminum housing and door, Lumens packages ranging from 3,000 - 29,000 lumens, Choice of 13 high-efficiency, patented AccuLED Optics™, Base casting slip fits over a standard 3" O.D. tenon, Wall, single and dual-mount configurations available, 10kV/10vkA surge protection standard, LED fixture features a five-year warranty

## Light output 1 (integrated)



| Lamp type          | LED      | CCT         | 3000 K |
|--------------------|----------|-------------|--------|
| Nominal lamp power | 166 W    | CRI         | 70     |
| Total flux         | 16150 lm | LOR         | 100%   |
| Luminous efficacy  | 97 lm/W  | Total power | 166 W  |

Mounting mode

Wall mounted

Shape and measurements

Height: 0.39 in Diameter: 6.00 in

Adjustability

Fixed

Electric

System power: 166 W

Prot