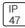

## Product data sheet

GAA GALLEONAIRE LED GAA-AF-07-LED-U-5MQ-7060-600

**COOPER LIGHTING** 







Choice of 16 high-efficiency, patented AccuLED Optics™, 3,400 - 61,800 lumens, up to 131 lp/W, Standard in 4000K CCT, 70 CRI, optional 2700K, 3000K, 5000K and 6000K, -40°C to 40°C operating range, 120-277V 50/60Hz, 347V 60Hz or 480V 60Hz operation, IP66 rated housing and LED Light Squares, Thermally conductive polymer heatsink for up to 22% weight reduction, Pole, mast-arm or wall-mounted configurations, 3G vibration rated, Five-year warranty

## Light output 1 (integrated)



| Lamp type          | LED      | CCT         | 5700 K |
|--------------------|----------|-------------|--------|
| Nominal lamp power | 226 W    | CRI         | 70     |
| Total flux         | 29037 lm | LOR         | 100%   |
| Luminous efficacy  | 128 lm/W | Total power | 226 W  |

Mounting mode

Pole top mounte