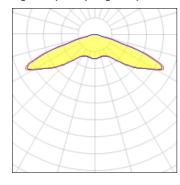

## Light output 1 (integrated)

| Lamp type          | LED      | CCT         | 5700 K |
|--------------------|----------|-------------|--------|
| Nominal lamp power | 226 W    | CRI         | 70     |
| Total flux         | 29037 lm | LOR         | 100%   |
| Luminous efficacy  | 128 lm/W | Total power | 226 W  |