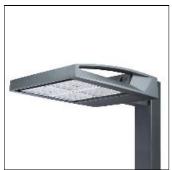

## Product data sheet

GAA GALLEONAIRE LED GAA-AF-07-LED-U-5MQ-7060-600

**COOPER LIGHTING** 

Choice of 16 high-efficiency, patented AccuLED Optics™, 3,400 - 61,800 lumens, up to 131 lp/W, Standard in 4000K CCT, 70 CRI, optional 2700K, 3000K, 5000K and 6000K, -40°C to 40°C operating range, 120-277V 50/60Hz, 347V 60Hz or 480V 60Hz operation, IP66 rated housing and LED Light Squares, Thermally conductive polymer heatsink for up to 22% weight reduction, Pole, mast-arm or wall-mounted configurations, 3G vibration rated, Five-year warranty