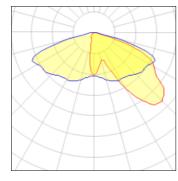

## Light output 1 (integrated)

| Lamp type          | LED      | CCT         | 2200 K |
|--------------------|----------|-------------|--------|
| Nominal lamp power | 640 W    | CRI         | 70     |
| Total flux         | 43421 lm | LOR         | 100%   |
| Luminous efficacy  | 68 lm/W  | Total power | 640 W  |