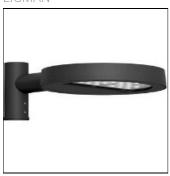

# Product data sheet

STEAMER STREET AND AREA LUMINAIRES SE-90022-LC-T4-W40

LIGMAN

- Lamp LED - CRI Ra > 80 - MacAdam Ellipse 3 SDCM - Colour 3000K , 4000K - Die-cast aluminium housing pre-treated before powder coating ensuring high corrosion resistance - Stainless steel fasteners in grade 316 - Durable silicone rubber gasket - Clear toughened glass - Surge protection 10 kV

#### Mounting mode

Pole top mounted, Wall mounted

## Shape and measurements

Height: 3.94 in Diameter: 17.72 in Weight: 11.2 kg

#### Design

Color of housing: Black, White, Silver gray