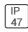

## Product data sheet

MRI-ASR MRI-2ASR-8-1000-L840-HEO COOPER LIGHTING







Specifically designed for MRI rooms with non-ferrous construction, 2', 4' and 8' Lengths with 2" and 4" Apertures, Slim frame design allows fully luminous aesthetic, Only illuminated lens visible, Available in 250, 500, 750, and 1000 lumens/foot, Remote driver, Multi-channel MRI filters

## Light output 1 (integrated)



| Lamp type          | LED     | CCT         | 4000 K  |
|--------------------|---------|-------------|---------|
| Nominal lamp power | 101.4 W | CRI         | 80      |
| Total flux         | 9262 lm | LOR         | 100%    |
| Luminous efficacy  | 91 lm/W | Total power | 101.4 W |

Mounting mode

Ceiling recessed

Shape and measurements

Length: 2.00 in Width: 96.00 in Height: 0.39 in

Adjustability

Fixed

Electric

System power: 101.4 W

Protection

IP: 47