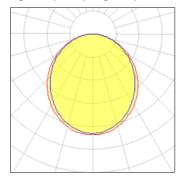

## Light output 1 (integrated)

| Lamp type          | LED     | CCT         | 4000 K  |
|--------------------|---------|-------------|---------|
| Nominal lamp power | 101.4 W | CRI         | 80      |
| Total flux         | 9262 lm | LOR         | 100%    |
| Luminous efficacy  | 91 lm/W | Total power | 101.4 W |