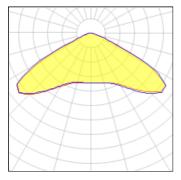

# Product data sheet

BILLUND 2 STREET AND AREA LIGHTING LUMINAIRES

BIU-90013-LC-T5-W40

LIGMAN





- Lamp LED - CRI Ra > 70 - Colour 3000K and 4000K - Die-cast aluminium housing pre-treated before powder coating ensuring high corrosion resistance - Thermal heat dissipation body - Stainless steel fasteners in grade 316 - Durable silicone rubber gasket - High-efficiency polycarbonate lens - Clear toughened glass - Surge protection 10kV

## Light output 1 (integrated)



| Lamp type          | LED      | CCT         | 4032 K |
|--------------------|----------|-------------|--------|
| Nominal lamp power | 123 W    | CRI         | 70     |
| Total flux         | 18427 lm | LOR         | 100%   |
| Luminous efficacy  | 150 lm/W | Total power | 123 W  |

# Mounting mode

Pole integrated, Floor mounted

#### Shape and measurements

Length: 30.12 in Width: 15.00 in Height: 4.65 in Weight: 10.3 kg

#### Adjustability

Fixed

## Design

Color of housing: Black, White, Silver gray

#### Glare protection

Glare protection: UGR < 19

#### Electric

System power: 123 W Voltage: 230 V AC Ballast: ECG Controller: Dimmable 1..10V, DALI Appliance Class: I

## Protection

IP: 66 IK: 09 Surface temperature: 40°C