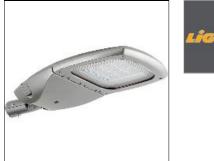

# Product data sheet

BILLUND 2 STREET AND AREA LIGHTING LUMINAIRES

BIU-90013-LC-T5-W40

LIGMAN

- Lamp LED - CRI Ra > 70 - Colour 3000K and 4000K - Die-cast aluminium housing pre-treated before powder coating ensuring high corrosion resistance - Thermal heat dissipation body - Stainless steel fasteners in grade 316 - Durable silicone rubber gasket - High-efficiency polycarbonate lens - Clear toughened glass - Surge protection 10kV