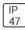

## Product data sheet

RV RIDGEVIEW LED LDRV-SLL-F03-E-7060









One-piece, die-cast aluminum housing can be pole or wall-mounted, Optical design creates consistent distribution and scalability, Choice of 12 high-efficiency, patented AccuLED Optics™, Standard in 4000K (+/- 275K) CCT and nominal 70 CRI, Suitable for operation in -40°C to 40°C ambient environments, 120-277V 50/60Hz, 347V 60Hz or 480V 60Hz operation, Proprietary circuit module withstands 10kV of transient line surge, Optional battery pack and bi-level switching, Five-year warranty

## Light output 1 (integrated)



| Lamp type          | LED     | CCT         | 3000 K |
|--------------------|---------|-------------|--------|
| Nominal lamp power | 78.3 W  | CRI         | 75     |
| Total flux         | 6845 lm | LOR         | 100%   |
| Luminous efficacy  | 87 lm/W | Total power | 78.3 W