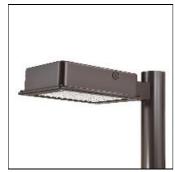

## Product data sheet

RV RIDGEVIEW LED LDRV-SLL-F03-E-7060

One-piece, die-cast aluminum housing can be pole or wall-mounted, Optical design creates consistent distribution and scalability, Choice of 12 high-efficiency, patented AccuLED Optics™, Standard in 4000K (+/- 275K) CCT and nominal 70 CRI, Suitable for operation in -40°C to 40°C ambient environments, 120-277V 50/60Hz, 347V 60Hz or 480V 60Hz operation, Proprietary circuit module withstands 10kV of transient line surge, Optional battery pack and bi-level switching, Five-year warranty

Mounting mode

Pole top mounted

Shape and measurements

Length: 2.04 in Width: 12.00 in Height: 0.39 in

Adjustability

Fixed

Electric

System power: 78.3 W