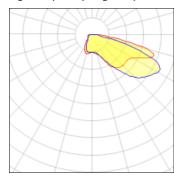

## Light output 1 (integrated)

| Lamp type          | LED     | CCT         | 3000 K |
|--------------------|---------|-------------|--------|
| Nominal lamp power | 78.3 W  | CRI         | 75     |
| Total flux         | 6845 lm | LOR         | 100%   |
| Luminous efficacy  | 87 lm/W | Total power | 78.3 W |