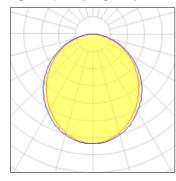

## Light output 1 (integrated)

| Lamp type          | LED      | CCT         | 3114 K |
|--------------------|----------|-------------|--------|
| Nominal lamp power | 73.7 W   | CRI         | 83     |
| Total flux         | 7644 lm  | LOR         | 100%   |
| Luminous efficacy  | 104 lm/W | Total power | 73.7 W |