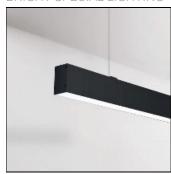

# Product data sheet

NOTUS 17 LINEAR LED 3706MM 830

**BRIGHT SPECIAL LIGHTING** 

Housing:Extruded aluminium Diffuser:Matt opal cover of extruded PMMA Control Gear:Built-in electronic power supply Watt:Max 131.2W Transmittance:70% IP:40 IK:04 • Optional accessories • LED replacement with tools Colors -10 White -20 Black -90 Anoxal matt Wood 1 Wood 2

#### Mounting mode

Ceiling mounted, Pendant

#### Shape and measurements

Length: 145.67 in Width: 1.89 in Height: 4.09 in

#### Design

Material impression: Aluminum, Wood

Color of housing: Black, White, Anthracite / graphite