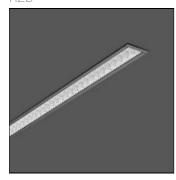

## Product data sheet

LESS IS MORE 27 312177.003.1

RZB

Series: LESS IS MORE 27 Recessed ceiling and wall luminaire with slim design. Housing: extruded aluminium profile, powder-coated. End cap aluminium powder-coated. High polish aluminium micro grid. Perfect for office areas (UGR < 19) and environments with computer screens in accordance with EN 12464-1. Suitable for recessed ceiling mounting, wall (recessed). External driver with connecting cable. Colour: deep black, matt (RAL&#160;9005) Length: 1014&#160;mm Width: 38&#160;mm Height: 2&#160;mm Cut-out length: 1006&#160;mm Cut-out width: 30&#160;mm Recess height: 45-60&#160;mm Lamp: LED Socket: without socket Colour temperature: 4000K Colour rendering index (CRI): 82 System power: 25&#160;W Rated luminous flux: 2350&#160;lm Luminous efficiency: 94&#160;lm/W Control gear: Regulated power supply Protection class: II Type of protection: IP&#160;20

Mounting mode

Ceiling recessed

Shape and measurements

Length: 1.50 in Width: 39.92 in Height: 0.08 in

Adjustability

Fixed

Electric

System power: 25 W