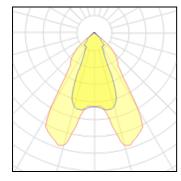

## Light output 1 (integrated)

| Lamp type          | LED     | CCT         | 4000 K |
|--------------------|---------|-------------|--------|
| Nominal lamp power | 25 W    | CRI         | 80     |
| Total flux         | 2350 lm | LOR         | 100%   |
| Luminous efficacy  | 94 lm/W | Total power | 25 W   |