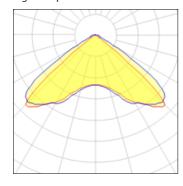

## Light output 1

| 1 x LED            |         |             |
|--------------------|---------|-------------|
| Nominal lamp power | 9 W     | LOR         |
| Lamp flux          | 945 lm  | Total flux  |
| Luminous efficacy  | 92 lm/W | Total power |
| CCT                | 3000 K  |             |
| CRI                | 90      |             |

Protection

IP: 20

87% 825 lm 9 W