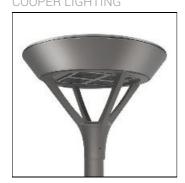

## Product data sheet

PMM MESA PMM-SA2C-830-U-T4FT-HSS COOPER LIGHTING

Die-cast aluminum housing and door, Lumens packages ranging from 3,000 - 29,000 lumens, Choice of 13 high-efficiency, patented AccuLED Optics™, Base casting slip fits over a standard 3" O.D. tenon, Wall, single and dual-mount configurations available, 10kV/10vkA surge protection standard, LED fixture features a five-year warranty