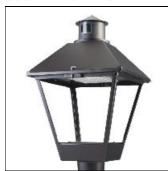

## Product data sheet

LXF/LXT LEXINGTON HID/LED LXF.LXT-PA1-50-727-U-T3-CL

COOPER LIGHTING

Aluminum housing, top, and base, Greater than 98% life at 60,000 hours ( $40^{\circ}$ C) (LED), Up to 140 lumens per watt, Lumen packages ranging from 2,000 – 11,000 lumens, Self-aligning pole-top fitter fits 2-3/8" and 3" O.D. tenons, Optional NEMA photocontrol receptacle, Five-year warranty (LED)

Mounting mode

Pole top mounted

Shape and measurements

Height: 10.00 in Diameter: 14.00 in

Adjustability

Fixed

Electric

System power: 54 W