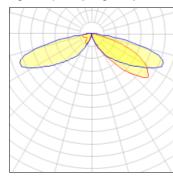

## Light output 1 (integrated)

| Lamp type          | LED     | CCT         | 2700 K |
|--------------------|---------|-------------|--------|
| Nominal lamp power | 54 W    | CRI         | 70     |
| Total flux         | 5327 lm | LOR         | 100%   |
| Luminous efficacy  | 99 lm/W | ULOR        | 2%     |
|                    |         | Total power | 54 W   |