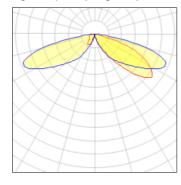

## Light output 1 (integrated)

| Lamp type          | LED      | CCT         | 3000 K |
|--------------------|----------|-------------|--------|
| Nominal lamp power | 40 W     | CRI         | 70     |
| Total flux         | 4631 lm  | LOR         | 100%   |
| Luminous efficacy  | 116 lm/W | Total power | 40 W   |