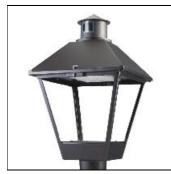

## Product data sheet

LXF/LXT LEXINGTON HID/LED LXF.LXT-PA1-40-730-U-T3

COOPER LIGHTING

Aluminum housing, top, and base, Greater than 98% life at 60,000 hours ( $40^{\circ}$ C) (LED), Up to 140 lumens per watt, Lumen packages ranging from 2,000 – 11,000 lumens, Self-aligning pole-top fitter fits 2-3/8" and 3" O.D. tenons, Optional NEMA photocontrol receptacle, Five-year warranty (LED)