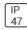

## Product data sheet

LXF/LXT LEXINGTON HID/LED LXF.LXT-PA1-40-730-U-T3

COOPER LIGHTING







Aluminum housing, top, and base, Greater than 98% life at 60,000 hours ( $40^{\circ}$ C) (LED), Up to 140 lumens per watt, Lumen packages ranging from 2,000 – 11,000 lumens, Self-aligning pole-top fitter fits 2-3/8" and 3" O.D. tenons, Optional NEMA photocontrol receptacle, Five-year warranty (LED)

## Light output 1 (integrated)



| Lamp type          | LED      | CCT         | 3000 K |
|--------------------|----------|-------------|--------|
| Nominal lamp power | 40 W     | CRI         | 70     |
| Total flux         | 4631 lm  | LOR         | 100%   |
| Luminous efficacy  | 116 lm/W | Total power | 40 W   |

Mounting mode

Pole top mounted

Shape and measurements

Height: 0.39 in Diameter: 14.00 in

Adjustability

Fixed

Electric

System power: 40 W

Protection

IP: 47