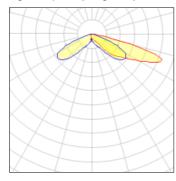

## Light output 1 (integrated)

| Lamp type          | LED     | CCT         | 3000 K |
|--------------------|---------|-------------|--------|
| Nominal lamp power | 85 W    | CRI         | 80     |
| Total flux         | 5927 lm | LOR         | 100%   |
| Luminous efficacy  | 70 lm/W | Total power | 85 W   |