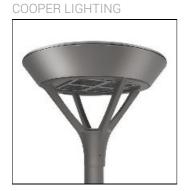

## Product data sheet

PMM MESA
PMM-SA2B-830-U-T4FT-HSS

Die-cast aluminum housing and door, Lumens packages ranging from 3,000 - 29,000 lumens, Choice of 13 high-efficiency, patented AccuLED Optics™, Base casting slip fits over a standard 3" O.D. tenon, Wall, single and dual-mount configurations available, 10kV/10vkA surge protection standard, LED fixture features a five-year warranty