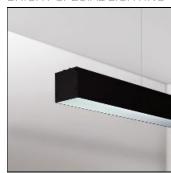

# Product data sheet

NOTUS 1 LINEAR LED 3940MM 830

BRIGHT SPECIAL LIGHTING

Housing: Extruded aluminium Diffuser: Matt opal cover of extruded PMMA Control Gear: Built-in electronic power supply Watt: Max 131.2W Transmittance: 70% IP: 40 IK: 04 • Optional accessories • LED replacement with tools Colors: -10 White -20 Black -90 Anoxal matt

#### Mounting mode

Pendant, Ceiling mounted

#### Shape and measurements

Length: 156.69 in Width: 3.23 in Height: 3.54 in

#### Design

Material impression: Aluminum

Color of housing: Black, White, Anthracite / graphite