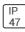

## Product data sheet

RV RIDGEVIEW LED LDRV-SLR-E04-E-7030

**COOPER LIGHTING** 







One-piece, die-cast aluminum housing can be pole or wall-mounted, Optical design creates consistent distribution and scalability, Choice of 12 high-efficiency, patented AccuLED Optics™, Standard in 4000K (+/- 275K) CCT and nominal 70 CRI, Suitable for operation in -40°C to 40°C ambient environments, 120-277V 50/60Hz, 347V 60Hz or 480V 60Hz operation, Proprietary circuit module withstands 10kV of transient line surge, Optional battery pack and bi-level switching, Five-year warranty

## Light output 1 (integrated)



| Lamp type          | LED      | CCT         | 3000 K |
|--------------------|----------|-------------|--------|
| Nominal lamp power | 97.2 W   | CRI         | 75     |
| Total flux         | 9840 lm  | LOR         | 100%   |
| Luminous efficacy  | 101 lm/W | Total power | 9