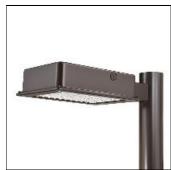

## Product data sheet

RV RIDGEVIEW LED LDRV-SLR-E04-E-7030

**COOPER LIGHTING** 

One-piece, die-cast aluminum housing can be pole or wall-mounted, Optical design creates consistent distribution and scalability, Choice of 12 high-efficiency, patented AccuLED Optics™, Standard in 4000K (+/- 275K) CCT and nominal 70 CRI, Suitable for operation in -40°C to 40°C ambient environments, 120-277V 50/60Hz, 347V 60Hz or 480V 60Hz operation, Proprietary circuit module withstands 10kV of transient line surge, Optional battery pack and bi-level switching, Five-year warranty

Mounting mode

Pole top mounted

Shape and measurements

Length: 2.04 in Width: 12.00 in Height: 0.39 in

Adjustability

Fixed

Electric

System power: 97.2 W