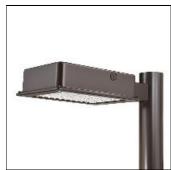

## Product data sheet

RV RIDGEVIEW LED LDRV-5MQ-E01-E

**COOPER LIGHTING** 

One-piece, die-cast aluminum housing can be pole or wall-mounted, Optical design creates consistent distribution and scalability, Choice of 12 high-efficiency, patented AccuLED Optics™, Standard in 4000K (+/- 275K) CCT and nominal 70 CRI, Suitable for operation in -40°C to 40°C ambient environments, 120-277V 50/60Hz, 347V 60Hz or 480V 60Hz operation, Proprietary circuit module withstands 10kV of transient line surge, Optional battery pack and bi-level switching, Five-year warranty

Mounting mode

Pole top mounted

Shape and measurements

Length: 2.04 in Width: 12.00 in Height: 0.39 in

Adjustability

Fixed

Electric

System power: 24.7 W