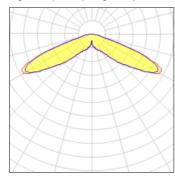

## Light output 1 (integrated)

| Lamp type          | LED     | CCT         | 2700 K |
|--------------------|---------|-------------|--------|
| Nominal lamp power | 67 W    | CRI         | 70     |
| Total flux         | 6177 lm | LOR         | 100%   |
| Luminous efficacy  | 92 lm/W | Total power | 67 W   |