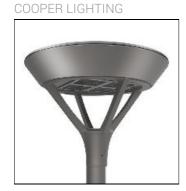

## Product data sheet

PMM MESA PMM-SA1D-727-U-5MQ

Die-cast aluminum housing and door, Lumens packages ranging from 3,000 - 29,000 lumens, Choice of 13 high-efficiency, patented AccuLED Optics™, Base casting slip fits over a standard 3" O.D. tenon, Wall, single and dual-mount configurations available, 10kV/10vkA surge protection standard, LED fixture features a five-year warranty