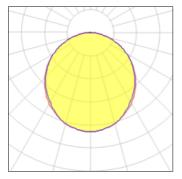

# Light output 1 (integrated)

| Lamp type          | LED     | CCT         | 3000 K |
|--------------------|---------|-------------|--------|
| Nominal lamp power | 19 W    | CRI         | 80     |
| Total flux         | 1200 lm | LOR         | 100%   |
| Luminous efficacy  | 63 lm/W | Total power | 19 W   |