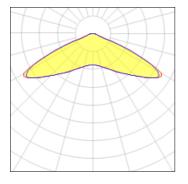

### Light output 1 (integrated)

| Lamp type          | LED      | CCT         | 2200 K |
|--------------------|----------|-------------|--------|
| Nominal lamp power | 640 W    | CRI         | 70     |
| Total flux         | 58237 lm | LOR         | 100%   |
| Luminous efficacy  | 91 lm/W  | Total power | 640 W  |