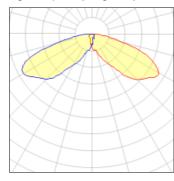

## Light output 1 (integrated)

| Lamp type          | LED      | CCT         | 5000 K |
|--------------------|----------|-------------|--------|
| Nominal lamp power | 85 W     | CRI         | 70     |
| Total flux         | 8533 lm  | LOR         | 100%   |
| Luminous efficacy  | 100 lm/W | Total power | 85 W   |