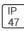

## Product data sheet

GAA-AF-08-LED-U-T4FT-600

**COOPER LIGHTING** 







Choice of 16 high-efficiency, patented AccuLED Optics™, 3,400 - 61,800 lumens, up to 131 lp/W, Standard in 4000K CCT, 70 CRI, optional 2700K, 3000K, 5000K and 6000K, -40°C to 40°C operating range, 120-277V 50/60Hz, 347V 60Hz or 480V 60Hz operation, IP66 rated housing and LED Light Squares, Thermally conductive polymer heatsink for up to 22% weight reduction, Pole, mast-arm or wall-mounted configurations, 3G vibration rated, Five-year warranty

## Light output 1 (integrated)



| Lamp type          | LED      | CCT         | 4000 K |
|--------------------|----------|-------------|--------|
| Nominal lamp power | 257 W    | CRI         | 70     |
| Total flux         | 31508 lm | LOR         | 100%   |
| Luminous efficacy  | 123 lm/W | Total power | 257 W  |

Mounting mode

Pole top mounte