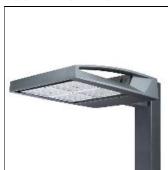

## Product data sheet

GAA-AF-08-LED-U-T4FT-600

**COOPER LIGHTING** 

Choice of 16 high-efficiency, patented AccuLED Optics™, 3,400 - 61,800 lumens, up to 131 lp/W, Standard in 4000K CCT, 70 CRI, optional 2700K, 3000K, 5000K and 6000K, -40°C to 40°C operating range, 120-277V 50/60Hz, 347V 60Hz or 480V 60Hz operation, IP66 rated housing and LED Light Squares, Thermally conductive polymer heatsink for up to 22% weight reduction, Pole, mast-arm or wall-mounted configurations, 3G vibration rated, Five-year warranty

## Light output 1 (integrated)

| Lamp type          | LED      | CCT         | 4000 K |
|--------------------|----------|-------------|--------|
| Nominal lamp power | 257 W    | CRI         | 70     |
| Total flux         | 31508 lm | LOR         | 100%   |
| Luminous efficacy  | 123 lm/W | Total power | 257 W  |