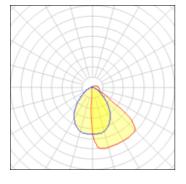

## Light output 1 (integrated)

| Lamp type          | LED     | CCT         | 7000 K |
|--------------------|---------|-------------|--------|
| Nominal lamp power | 10 W    | CRI         | 65     |
| Total flux         | 335 lm  | LOR         | 100%   |
| Luminous efficacy  | 34 lm/W | ULOR        | 5%     |
|                    |         | Total power | 10 W   |