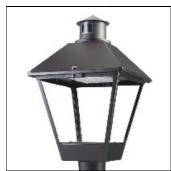

## Product data sheet

LXF/LXT LEXINGTON HID/LED LXF.LXT-PA1-30-760-U-SL3-HSS

COOPER LIGHTING

Aluminum housing, top, and base, Greater than 98% life at 60,000 hours ( $40^{\circ}$ C) (LED), Up to 140 lumens per watt, Lumen packages ranging from 2,000 – 11,000 lumens, Self-aligning pole-top fitter fits 2-3/8" and 3" O.D. tenons, Optional NEMA photocontrol receptacle, Five-year warranty (LED)

Mounting mode

Pole top mounted

Shape and measurements

Height: 0.39 in Diameter: 14.00 in

Adjustability

Fixed

Electric

System power: 31 W