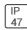

## Product data sheet

LXF/LXT LEXINGTON HID/LED LXF.LXT-PA1-30-760-U-SL3-HSS

COOPER LIGHTING







Aluminum housing, top, and base, Greater than 98% life at 60,000 hours ( $40^{\circ}$ C) (LED), Up to 140 lumens per watt, Lumen packages ranging from 2,000 – 11,000 lumens, Self-aligning pole-top fitter fits 2-3/8" and 3" O.D. tenons, Optional NEMA photocontrol receptacle, Five-year warranty (LED)

## Light output 1 (integrated)



| Lamp type          | LED      | CCT         | 5700 K |
|--------------------|----------|-------------|--------|
| Nominal lamp power | 31 W     | CRI         | 70     |
| Total flux         | 3257 lm  | LOR         | 100%   |
| Luminous efficacy  | 105 lm/W | Total power | 31 W   |

Mounting mode

Pole top mounted

Shape and measurements

Height: 0.39 in Diameter: 14.00 in

Adjustability

Fixed

Electric

System power: 31 W

Protection

IP: 47