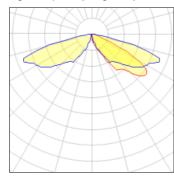

## Light output 1 (integrated)

| Lamp type          | LED      | CCT         | 5700 K |
|--------------------|----------|-------------|--------|
| Nominal lamp power | 31 W     | CRI         | 70     |
| Total flux         | 3257 lm  | LOR         | 100%   |
| Luminous efficacy  | 105 lm/W | Total power | 31 W   |