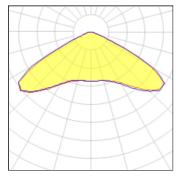

## Light output 1 (integrated)

| Lamp type          | LED      | CCT         | 4032 K |
|--------------------|----------|-------------|--------|
| Nominal lamp power | 198 W    | CRI         | 70     |
| Total flux         | 28902 lm | LOR         | 100%   |
| Luminous efficacy  | 146 lm/W | Total power | 198 W  |

### Glare protection

Glare protection: UGR < 19