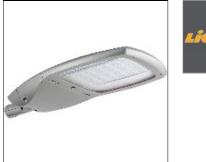

# Product data sheet

BILLUND 3 STREET AND AREA LIGHTING LUMINAIRES

BIU-90023-LC-T5-W40

LIGMAN

- Lamp LED - CRI Ra > 70 - Colour 3000K and 4000K - Die-cast aluminium housing pre-treated before powder coating ensuring high corrosion resistance - Thermal heat dissipation body - Stainless steel fasteners in grade 316 - Durable silicone rubber gasket - High-efficiency polycarbonate lens - Clear toughened glass - Surge protection 10 kV

### Mounting mode

Pole integrated, Pole top mounted

#### Shape and measurements

Length: 37.40 in Width: 17.91 in Height: 4.92 in Weight: 14.3 kg