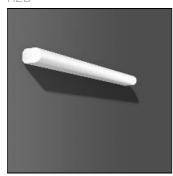

## Product data sheet

RT 44 451169.002.1

RZB

Series: RT44 Type of Protection: IP 44 Protection Class: I Voltage: 220 - 240 V / 50 - 60 Hz "Base: aluminium, powder-coated; end caps: plastic; diffuser:" plastic, opal. Available Colours: pure white (RAL 9010) Type of Installation: Ceiling mounting, Wall (surface) Dimensions: L 900, B 55, H 87 Lamp: LED Life time: 50000 h (L70/B10) Colour Temperature: 4000K Socket 1: without socket Operating Mode Lamp 1: Regulated power supply Safety Marks: F-mark Impact Protection: IK03 (0,35 Joule) Luminaire flux LED: 1450lm System power: 14W Beam Angle: 180°/112° Unified Glare Ratio: 23,1 EEC: A+

Mounting mode

Wall mounted

Shape and measurements

Length: 2.17 in Width: 35.43 in Height: 3.43 in

Adjustability

Fixed

Design

Color of housing: White