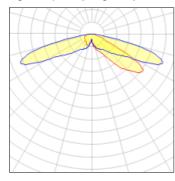

## Light output 1 (integrated)

| Lamp type          | LED     | CCT         | 3000 K |
|--------------------|---------|-------------|--------|
| Nominal lamp power | 67 W    | CRI         | 80     |
| Total flux         | 5435 lm | LOR         | 100%   |
| Luminous efficacy  | 81 lm/W | Total power | 67 W   |