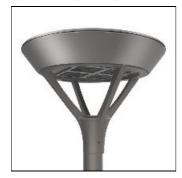

## Product data sheet

MSA MESA LED MSA-SA1D-830-U-T2

Die-cast aluminum housing and door, Lumens packages ranging from 3,000 - 29,000 lumens, Choice of 13 high-efficiency, patented AccuLED Optics™, Base casting slip fits over a standard 3" O.D. tenon, Wall, single and dual-mount configurations available, 10kV/10vkA surge protection standard, LED fixture features a five-year warranty