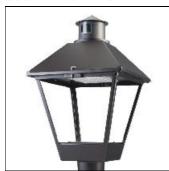

## Product data sheet

LXF/LXT LEXINGTON HID/LED LXF.LXT-PA1-50-730-U-SL3-A

COOPER LIGHTING

Aluminum housing, top, and base, Greater than 98% life at 60,000 hours ( $40^{\circ}$ C) (LED), Up to 140 lumens per watt, Lumen packages ranging from 2,000 – 11,000 lumens, Self-aligning pole-top fitter fits 2-3/8" and 3" O.D. tenons, Optional NEMA photocontrol receptacle, Five-year warranty (LED)

Mounting mode

Pole top mounted

Shape and measurements

Height: 10.00 in Diameter: 14.00 in

Adjustability

Fixed

Electric

System power: 54 W