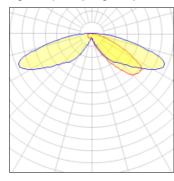

## Light output 1 (integrated)

| Lamp type          | LED      | CCT         | 3000 K |
|--------------------|----------|-------------|--------|
| Nominal lamp power | 54 W     | CRI         | 70     |
| Total flux         | 5484 lm  | LOR         | 100%   |
| Luminous efficacy  | 102 lm/W | ULOR        | 4%     |
|                    |          | Total power | 54 W   |