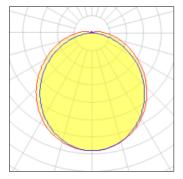

## Light output 1 (integrated)

| Lamp type          | LED     | CCT         | 6500 K |
|--------------------|---------|-------------|--------|
| Nominal lamp power | 9.52 W  | CRI         | 82     |
| Total flux         | 900 lm  | LOR         | 100%   |
| Luminous efficacy  | 95 lm/W | ULOR        | 3%     |
|                    |         | Total power | 9.52 W |